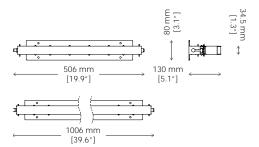

## **MAIN FEATURES**

- Max. delivered lm output: 25: 32 lm / 50: 64 lm / 3.6 lm/W
- Size: (LxWxD) 506/1006x80x130 mm / 19.9/39.6x3.1x5.1"
- Control system: DMX-RDM, self-addressing, remote wireless data
- Flush-mount recessed linear solutions for functional or decorative enhancement of private or public areas